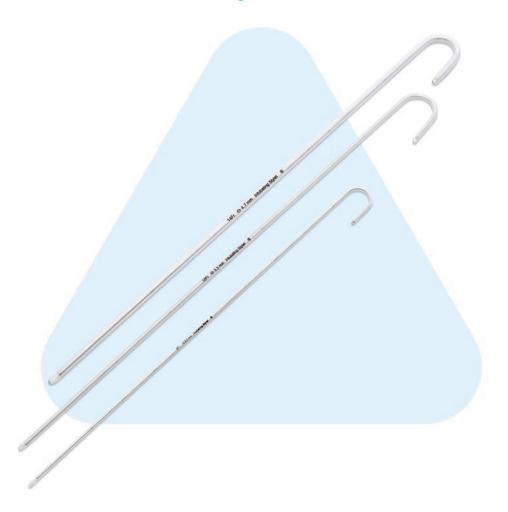

## **Intubation Stylets**

Made from malleable alluminium with a medical grade PVC sheath our intubation stylets easily bend to the required shape to assist with tube placement during difficult intubations. A straight tip design assists in trachael tube exchange.

- Malleable alluminium and PVC sheath design ensures stylets are easily shaped to assist in difficult intubations
- Available in 3 sizes

| Intubation Stylets STERILE |                   |      |               |            |
|----------------------------|-------------------|------|---------------|------------|
| RE-ORDER                   | DESCRIPTION       | SIZE | FOR ETT SIZE  | CARTON QTY |
| AN100000                   | Intubating Stylet | 6    | 3.0 - 4.5mm   | 20         |
| AN100001                   | Intubating Stylet | 10   | 4.5mm - 7.5mm | 20         |
| AN100002                   | Intubating Stylet | 14   | 8.0 - 10.0mm  | 20         |